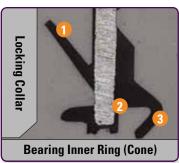

### **Leading Competitor Triple-Lip Seal\***

- 1. Outboard lip contacts back of machined collar and will wear quickly, impacting effectiveness of the lip
- 2. Labyrinth, non-contact
- 3. Single-lip contact to protect the bearing from ingress

Essentially operates as a single-lip seal.

<sup>\*</sup> Graphical representation of bearing inner ring and locking collar.

3D CAD and 2D drawings available at http://cad.timken.com/category/type-e-housed-unit-bearings