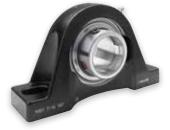

Stronger. By Design.

competitor's bearing and most other Type E competitors.

Germanischer Lloyd.

Note: Life tests of Timken tapered roller bearings verified by

Our premium bearings have higher load capacity and increase bearing life by 47 percent over competing brands.

#### 1. HIGH-PERFORMANCE SEALS

BENEFITS

- Better grease retention
- Less contaminant ingress
- Better protection against water, mud and salt ingress

#### 2. COLLAR

BENEFITS

- Maximum corrosion resistance
- Better locking power
- Cuts down set screw back-out, even in severe applications

#### 3. HOUSING

BENEFITS

- Superior corrosion resistance over black oxide or powder coating
- Interchangeable boltholes and shaft centerline dimensions

# 4. PREMIUM TAPERED ROLLER BEARING

BENEFITS

- Longer bearing life
- Better performance
- Higher load capacity