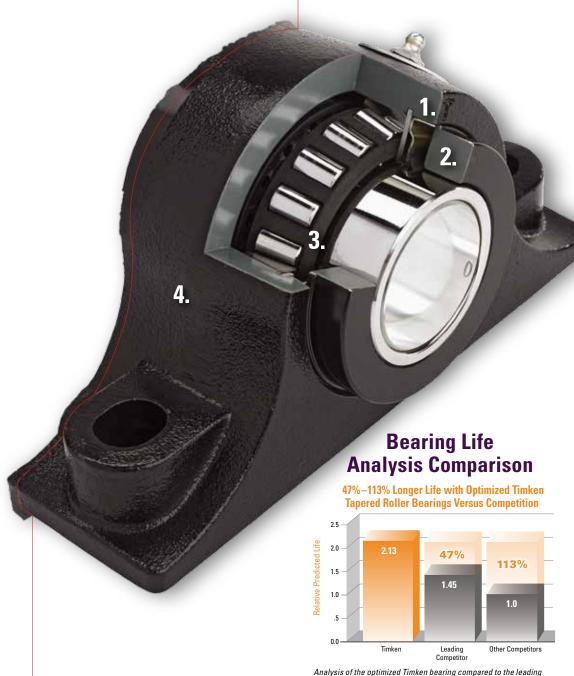

#### 1. HIGH-PERFORMANCE SEALS

BENEFITS

- Better grease retention
- Less contaminant ingress
- Better protection against water, mud and salt ingress

#### 2. COLLAR

BENEFITS

- Maximum corrosion resistance
- Better locking power
- Cuts down set screw back-out, even in severe applications

#### 3. HOUSING

BENEFITS

- Superior corrosion resistance over black oxide or powder coating
- Interchangeable boltholes and shaft centerline dimensions

# 4. PREMIUM TAPERED ROLLER BEARING

BENEFITS

- Longer bearing life
- Better performance
- Higher load capacity

Stronger. By Design.

competitor's bearing and most other Type E competitors.

Germanischer Lloyd.

Note: Life tests of Timken tapered roller bearings verified by

Our premium bearings have higher load capacity and increase bearing life by 47 percent over competing brands.