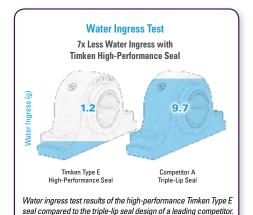

## **Seal Performance Comparison**

Seal operating at 250 rpm with three gallons of water per minute

directed at the shaft-seal interface for four hours.

## Which seal provides better protection?

### Type E High-Performance Seal\*

- 1. Outboard contact lip provides initial protection from ingress
- 2. Labyrinth, non-contact
- 3. Inboard contact lip provides secondary protection from ingress

Double-lip contact optimizes sealing.

### **Leading Competitor Triple-Lip Seal\***

- 1. Outboard lip contacts back of machined collar and will wear quickly, impacting effectiveness of the lip
- 2. Labyrinth, non-contact
- 3. Single-lip contact to protect the bearing from ingress

Essentially operates as a single-lip seal.

<sup>\*</sup> Graphical representation of bearing inner ring and locking collar.

3D CAD and 2D drawings available at http://cad.timken.com/category/type-e-housed-unit-bearings