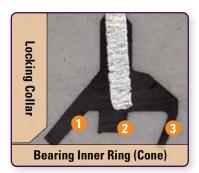

### Type E High-Performance Seal\*

- 1. Outboard contact lip provides initial protection from ingress
- 2. Labyrinth, non-contact
- 3. Inboard contact lip provides secondary protection from ingress

Double-lip contact optimizes sealing.

Essentially operates as a single-lip seal.

<sup>\*</sup> Graphical representation of bearing inner ring and locking collar.

3D CAD and 2D drawings available at http://cad.timken.com/category/type-e-housed-unit-bearings