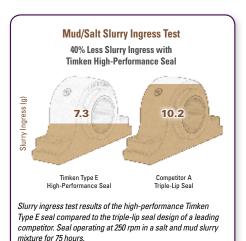

## **Seal Performance Comparison**

Seal operating at 250 rpm with three gallons of water per minute

directed at the shaft-seal interface for four hours.

## Which seal provides better protection?

### Type E High-Performance Seal\*

- 1. Outboard contact lip provides initial protection from ingress
- 2. Labyrinth, non-contact
- 3. Inboard contact lip provides secondary protection from ingress

Double-lip contact optimizes sealing.

### **Leading Competitor Triple-Lip Seal\***

- 1. Outboard lip contacts back of machined collar and will wear quickly, impacting effectiveness of the lip
- 2. Labyrinth, non-contact
- 3. Single-lip contact to protect the bearing from ingress

Essentially operates as a single-lip seal.

<sup>\*</sup> Graphical representation of bearing inner ring and locking collar.

3D CAD and 2D drawings available at http://cad.timken.com/category/type-e-housed-unit-bearings